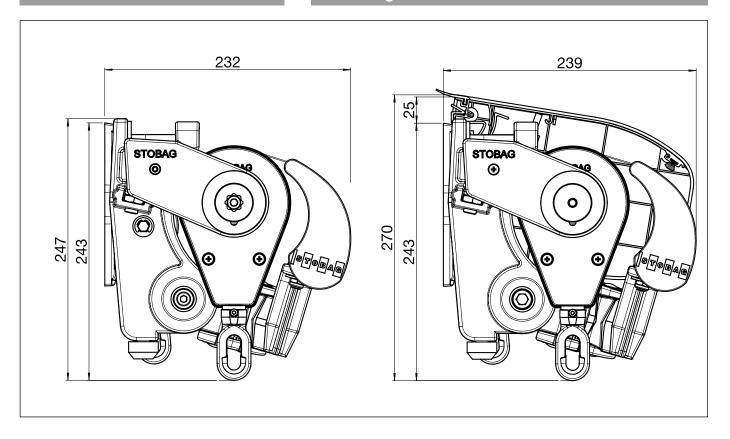

## **SELECT-OMBRAMATIC S8135**

Folding arm awning with mounting bar

S8135

Wall fixing

### Top fixing

### **Rafter installation**