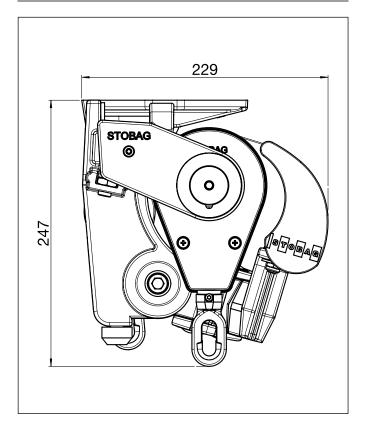

## **SELECT-OMBRAMATIC S8135**

Folding arm awning with mounting bar

S8135

Installation drawing with gearbox

S8135

Installation drawing with motor drive

**B** = Total width