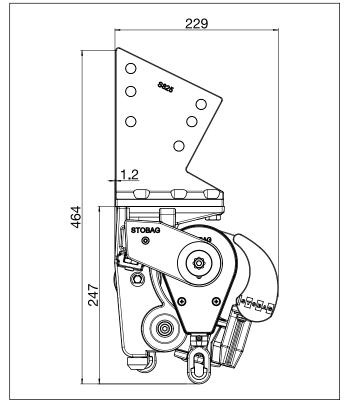

## **SELECT-OMBRAMATIC S8135**

Folding arm awning with mounting bar

S8135

Installation drawing with gearbox

S8135

Installation drawing with motor drive

**B** = Total width