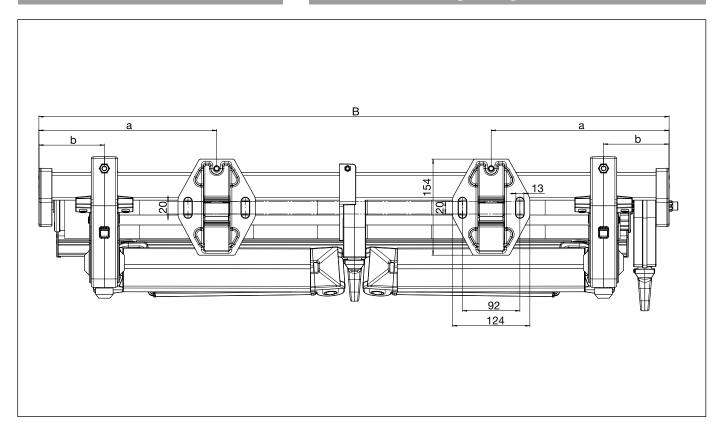

## **SELECT-OMBRAMATIC S8135**

Folding arm awning with mounting bar

S8135

Installation drawing with gearbox

S8135

Installation drawing with motor drive

**B** = Total width