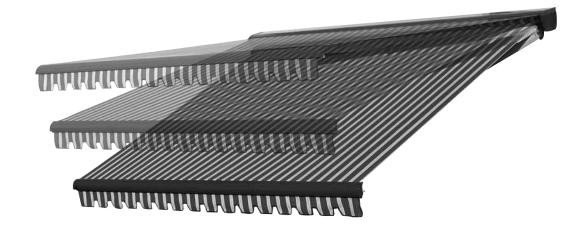

# **SELECT-OMBRAMATIC S8135**

### Folding arm awning with mounting bar

#### **Description**

Folding arm awning with operating handle. Fabric cover. Retraction and extension with detachable operating handle. Bevel gearbox with gearbox reduction 4,5:1 and integrated end stop, free wheel operating handle ring incl. spring roller tube gudgeon, with octagonal pin for smooth permanent cover tension. Roller tube made of galvanised steel with groove for the cover fixation. Continuous triangular steel mounting bar, protected against corrosion, powder coated, to hold the arm fixations, roller tube support, brackets, bearing for gearbox and opposite side. Front rail made of extruded multiple chamber aluminium profile with rainwater nose, grooves for the cover and the valance and fixation groove for the folding arms, with end caps. Folding arms made of extruded aluminium profiles, with precision joints made of aluminium casting. Integrated spring and double stainless steel cables, cable sleeves over the middle joint. Arm supports made of aluminium casting with integrated knock-up security. Fall adjustment by octagonal screw from horizontal up to max. 60°. Installation brackets made of aluminium casting for wall or top fixing (option: brackets for rafters).