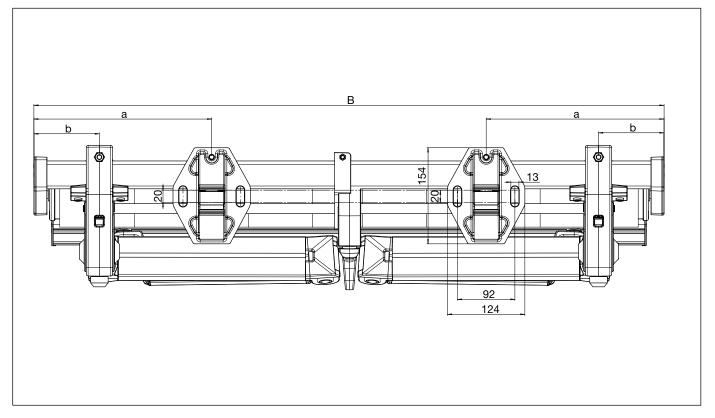

## **SELECT-OMBRAMATIC S8135**

Folding arm awning with mounting bar

S8135

Installation drawing with gearbox

S8135

Installation drawing with motor drive

**B** = Total width