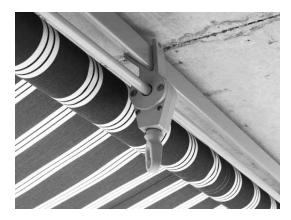

#### **Description**

Folding arm awning with operating handle. Fabric cover. Retraction and extension with detachable operating handle. Bevel gearbox with gearbox reduction 4,5:1 and integrated end stop, free wheel operating handle ring incl. spring roller tube gudgeon, with octagonal pin for smooth permanent cover tension. Roller tube made of galvanised steel with groove for the cover fixation. Continuous triangular steel mounting bar, protected against corrosion, powder coated, to hold the arm fixations, roller tube support, brackets, bearing for gearbox and opposite side. Front rail made of extruded multiple chamber aluminium profile with rainwater nose, grooves for the cover and the valance and fixation groove for the folding arms, with end caps. Folding arms made of extruded aluminium profiles, with precision joints made of aluminium casting. Integrated spring and double stainless steel cables, cable sleeves over the middle joint. Arm supports made of aluminium casting with integrated knock-up security. Fall adjustment by octagonal screw from horizontal up to max. 60°. Installation brackets made of aluminium casting for wall or top fixing (option: brackets for rafters).

The fall can be adjusted by smoothly turning the angle gearbox integrated in the arm support, and the operating handle gearbox fixed to the mounting bar, linked with two aluminium shafts.

Operating handle powder coated matching the standard colours, with hook and plastic handle.